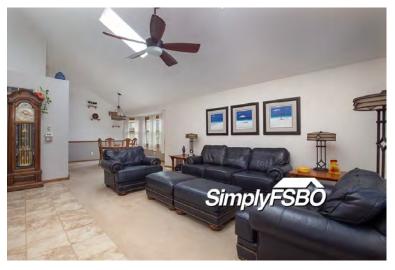

The large master suite with tray ceiling has a walk-in closet and newly renovated bath with double vanities. The family room gas fireplace with remote has built in shelves and there is a second gas fireplace in the finished basement bar area. The dining room has a large bay window providing great light.