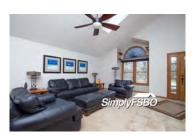

The large master suite with tray ceiling has a walk-in closet and newly renovated bath with double vanities. The family room gas fireplace with remote has built in shelves and there is a second gas fireplace in the finished basement bar area. The dining room has a large bay window providing great light.