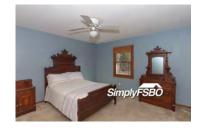

The large master suite with tray ceiling has a walk-in closet and newly renovated bath with double vanities. The family room gas fireplace with remote has built in shelves and there is a second gas fireplace in the finished basement bar area. The dining room has a large bay window providing great light.