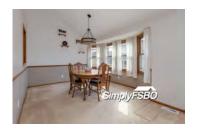

The large master suite with tray ceiling has a walk-in closet and newly renovated bath with double vanities. The family room gas fireplace with remote has built in shelves and there is a second gas fireplace in the finished basement bar area. The dining room has a large bay window providing great light.